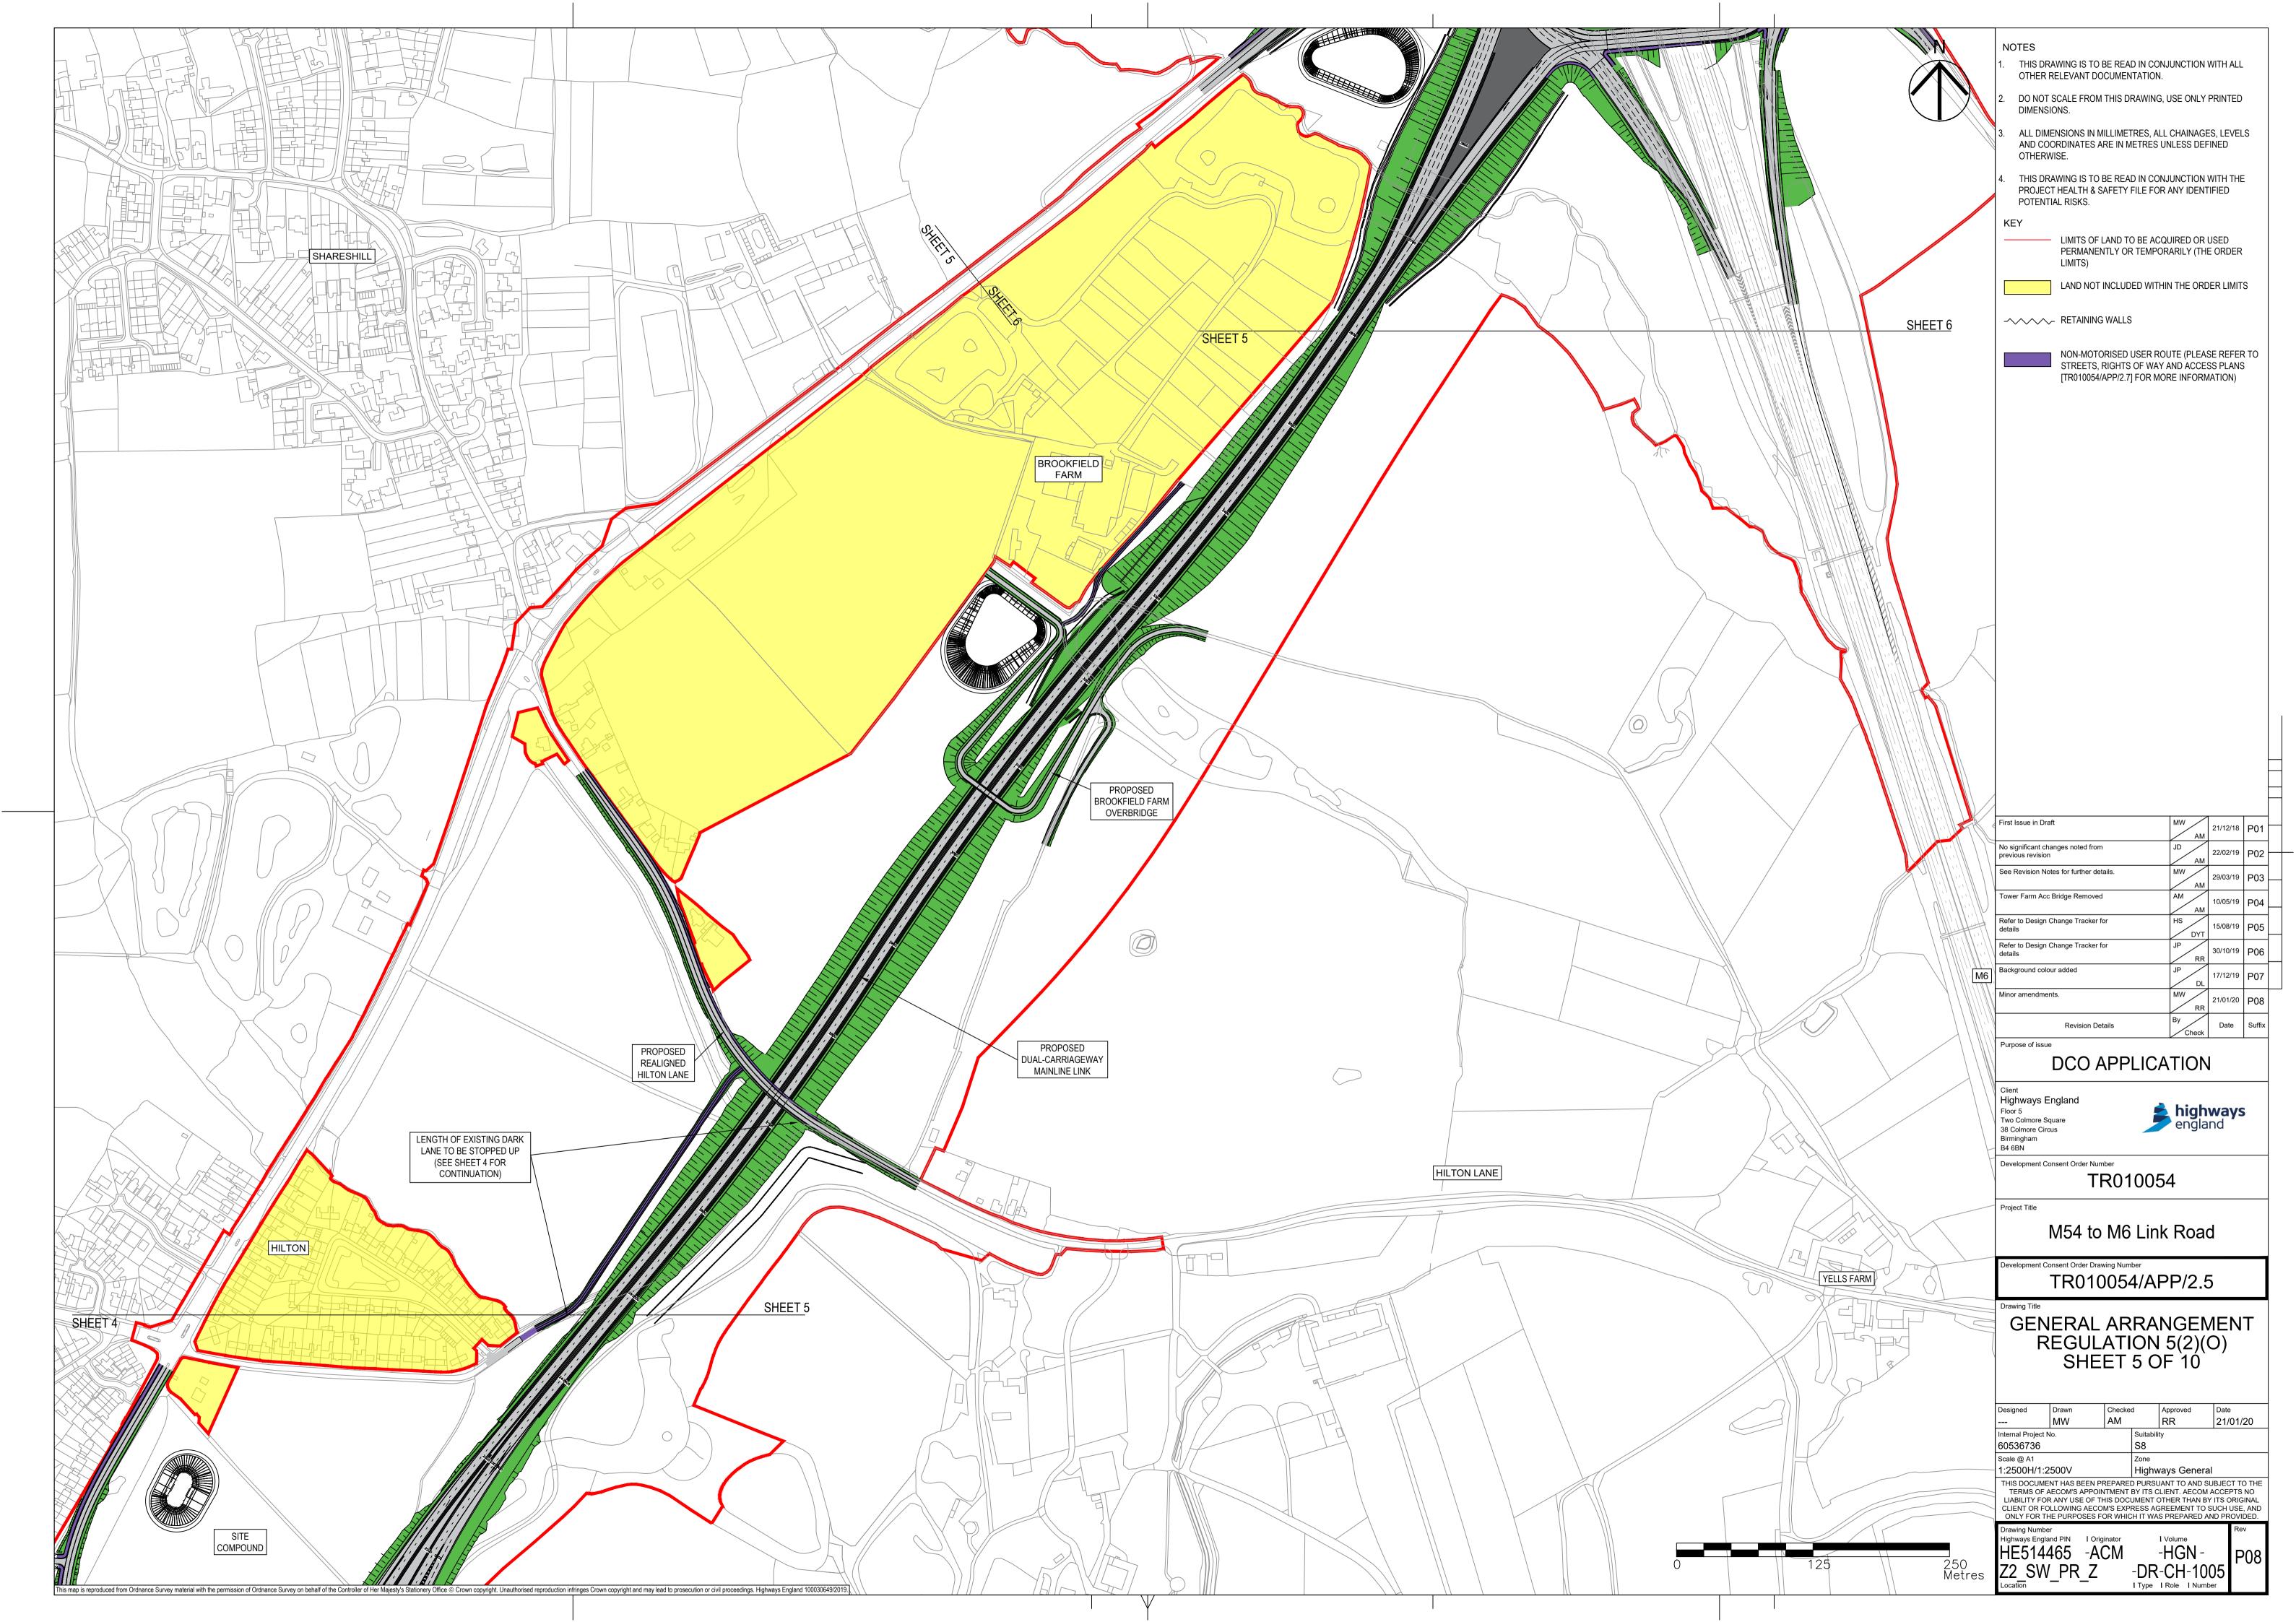

| Designed<br>Drawn<br>MWChecked<br>AMApproved<br>RRDate<br>21/01/20Internal Project No.<br>60536736Suitability<br>S8Suitability60536736S8Scale @ A1<br>1:2500H/1:2500VZone<br>Highways GeneralTHS DOCUMENT HAS BEEN PREPARED PURSUANT TO AND SUBJECT TO THE<br>TERMS OF AECOM'S APPOINTMENT BY ITS CLIENT. AECOM ACCEPTS NO<br>LIABILITY FOR ANY USE OF THIS DOCUMENT OTHER THAN BY ITS ORIGINAL<br>CLIENT OR FOLLOWING AECOM'S EXPRESS AGREEMENT TO SUCH USE, AND<br>ONLY FOR THE PURPOSES FOR WHICH IT WAS PREPARED AND PROVIDED.Drawing Number<br>Highways England PINI OriginatorI Volume<br>- DR-CH-1003<br>                                                                            |  |









|                        |             |                                                                                                                                                                                                                                                                                                                                                                                       | 1                                                     |  |  |
|------------------------|-------------|-----------------------------------------------------------------------------------------------------------------------------------------------------------------------------------------------------------------------------------------------------------------------------------